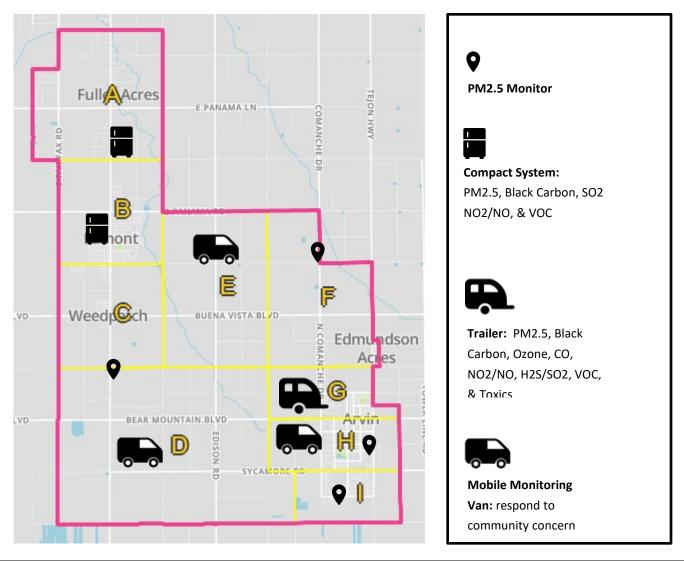

## Status of Arvin/Lamont Community Air Monitoring Implementation

Updated October 2, 2023

| Zone | Location                                                | Installed | Notes                                                                                                                       |
|------|---------------------------------------------------------|-----------|-----------------------------------------------------------------------------------------------------------------------------|
| А    | Mountain View Middle School                             | х         | Except for black carbon, fully implemented as of June 2, 2022.                                                              |
| В    | Alicante Elementary                                     |           | Performed a site walk with Lamont Elementary School<br>District on monitor placement. Awaiting air monitoring<br>equipment. |
| С    | Sunset Middle School                                    | Х         | Fully implemented as of December 8, 2022                                                                                    |
| D    | Various Locations                                       |           | District will work with CSC to begin air monitoring in this area with van as needed                                         |
| E    | Various Locations                                       |           | District will work with CSC to begin air monitoring in this area with van as needed                                         |
| F    | Near Di Giorgio Rd. & Comanche Dr.                      |           | Looking for a site that will host the monitor.                                                                              |
| G    | Arvin Community Services District                       | Х         | Fully implemented as of September 21, 2023                                                                                  |
| н    | Bear Mountain Elementary,<br>Various Locations with Van | х         | Real-time PM2.5 installed at Bear Mountain Elementary;<br>District will work with CSC for van monitoring as needed          |
| I    | El Camino Real Elementary                               | Х         | Real-time PM2.5 installed                                                                                                   |