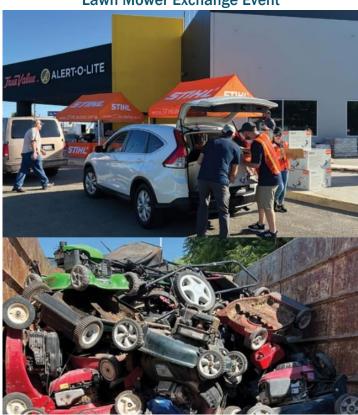

#### AB 617 RESIDENTS GET NEW ELECTRIC LAWN MOWERS

Almost 250 residents in Shafter and South Central Fresno turned in their old polluting mower and received a new Stihl cordless electric mower at AB 617 Lawnmower Trade-In events this past year. To participate, the residents had to live within the Shafter or South Central Fresno AB 617 boundary and bring in an old gas-powered lawnmower to crush. The event was part of the Valley Air District's AB 617 efforts to reduce emissions in each community.

Gas-powered yard care equipment presents a significant source of localized air pollution in Valley neighborhoods. These small engines contain no emission controls and pollute substantially more than newer passenger vehicles. Statistically, one gas lawnmower produces the equivalent in emissions of 12 late model cars operating for the same time. This is just one example of the great work being done in partnership with the community under AB 617. This event provided clean-air equipment directly to Valley residents which will help reduce emissions and improve air quality in neighborhoods throughout South Central Fresno and Shafter.

#### **Lawn Mower Exchange Event**