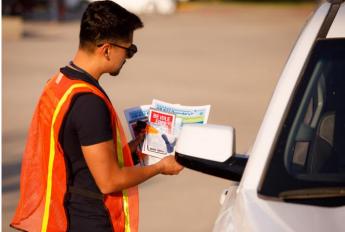

#### **Example Analysis of 2022 Community Air Monitoring Data in South Central Fresno**

CAMP implementation has included researching, developing, configuring, deploying, trouble-shooting, and maintaining new state-of-the-art high precision air monitoring equipment. This also includes the use of the mobile air monitoring van to take measurements in a variety of locations of interest and to respond to community concerns. The van has been used to collect air quality data from sources identified by CSC members, see picture below.

Additionally, the District monitoring team has responded to community concerns throughout the boundary by deploying specialized monitoring equipment to capture and understand unusual readings from PM2.5 monitors. For example, on March 11, 2022, VOC and PM2.5 speciation air monitoring efforts were shifted to the air monitoring trailer at Edison High School based on community and District analysis of high PM2.5 readings throughout the winter season. The collected samples were sent to a third-party laboratory for analysis to determine the contribution of various species of PM2.5, as well as the various species of VOCs in the air sampled in the community. Results showed no significant species difference compared to other areas of the community, but the District will continue to collect samples for laboratory analysis at Edison High School through the 2022-23 winter season to try and capture any wintertime effects that may have caused the highest readings.