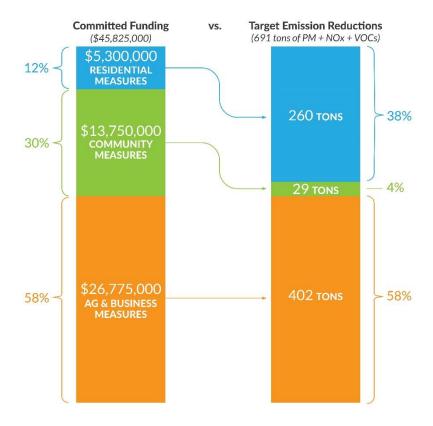

#### CERP IMPLEMENTATION OVERVIEW

Since the last annual reporting period, the District has continued to work with the South Central Fresno CSC members, members of the public, businesses, local, state, and federal agencies, and other stakeholders to implement the considerable number of air quality improvement measures included in the South Central Fresno CERP. Based on a 2021 prioritization exercise with the CSC, the District has focused efforts on implementing the top-ranked South Central Fresno CERP Measures, as described below. For a list of all CERP measures, including a status of implementation, see Appendix A.

#### Status of CSC Top-Priority CERP Measures in South Central Fresno

| Measure<br>Number | Rank in<br>Category | Measure<br>Description                     | Status as of 7/31/2022                                                                                                                                                                                                                                                                                                                                                                                                                                                                                   |
|-------------------|---------------------|--------------------------------------------|----------------------------------------------------------------------------------------------------------------------------------------------------------------------------------------------------------------------------------------------------------------------------------------------------------------------------------------------------------------------------------------------------------------------------------------------------------------------------------------------------------|
|                   |                     |                                            | Community Measures                                                                                                                                                                                                                                                                                                                                                                                                                                                                                       |
| SC.1              | 1                   | Incentives for<br>School Air<br>Filtration | <ul> <li>In Progress         Allocated Funding: \$1.5M</li> <li>District and CSC met with Fresno Unified School District staff and Trustees on July 20 and 21, 2022 to discuss next steps</li> <li>Fresno Unified School District in final stages of classroom evaluation to purchase stand-alone air purifiers for schools within boundary</li> <li>Expected school filtration installation: Q1 2023</li> </ul>                                                                                         |
| VB.1              | 2                   | Incentives for<br>Vegetative<br>Barriers   | In Progress Allocated Funding: \$1M  Subcommittee recommended, and CSC approved, release of final Request for Proposals (RFP) with community feedback included  RFP open June 20, 2022 – September 30, 2022 @ 5pm  Expected award of CSC-recommended contractor: Q4 2022                                                                                                                                                                                                                                 |
| UG.1              | 3                   | Incentives for<br>Urban Greening           | <ul> <li>In Progress         Allocated Funding: \$1M</li> <li>CSC recommended, and District Governing Board approved, adding \$1M to measure, which previously had no funding allocated, shifting funds from other CERP measures</li> <li>Subcommittee recommended, and CSC approved, release of final Request for Proposals (RFP) with community feedback included</li> <li>RFP open June 20, 2022 – September 30, 2022 @ 5pm</li> <li>Expected award of CSC-recommended contractor: Q4 2022</li> </ul> |

#### EMISSIONS REDUCTION TARGET AND METRICS FOR TRACKING PROGRESS

The District and CSC included a robust set of metrics to track progress in the South Central Fresno CERP. To the maximum extent possible, the District has looked to tie emissions reductions targets to individual CERP measures. Of the 47 measures in the adopted CERP, 17 are incentives measures where the District and CSC worked to identify the number of units targeted for replacement, by year, throughout implementation of the CERP. The remaining measures, whether incentive-based, enforcement, outreach, mitigation, or a land use partnership, have metrics that outline the expected emissions reductions, number of planned inspection hours, scheduled meetings, or other interactions expected for the implementation of the each measure. The District continues to reassess and evaluate these metrics with the CSC as CERP implementation meetings continue. As CARB approves the District's project plans and incentive-based measure spending increases, the District will keep the CSC apprised at subscription rates for the various measures and will solicit feedback on whether funding amounts need adjusting.