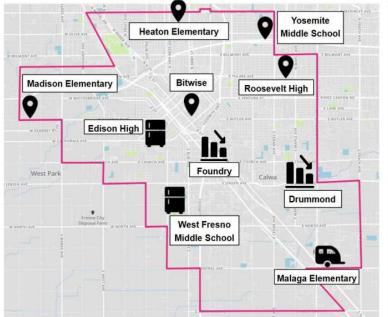

Throughout the past year, the District continued to engage the South Central Fresno CSC to provide updates to the community regarding air quality data and solicit further recommendations for new monitoring sites if deployment issues arise. Consistent with the community recommended CAMP design, air monitoring systems have been fully implemented in all locations describe in the following figure.

## Air Monitoring Locations in South Central Fresno

#### Community Air Monitoring to Date

The District and CSC members have spent considerable efforts to fully implement and deploy the community air monitoring equipment as part of the CAMP and providing that data in real-time online and providing regular updates. Real-time information, including the interactive map in the figure below, can be found at: <a href="http://community.valleyair.org/selected-communities/south-central-fresno/community-air-monitoring/">http://community.valleyair.org/selected-communities/south-central-fresno/community-air-monitoring/</a>

#### Interactive Map of Community Air Monitoring in South Central Fresno