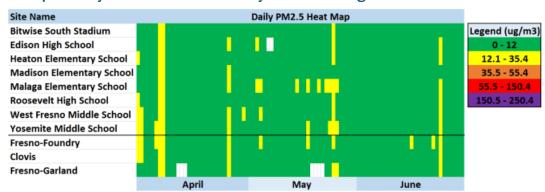

#### **Example Analysis of 2022 Community Air Monitoring Data in South Central Fresno**

CAMP implementation has included researching, developing, configuring, deploying, trouble-shooting, and maintaining new state-of-the-art high precision air monitoring equipment. This also includes the use of the mobile air monitoring van to take measurements in a variety of locations of interest and to respond to community concerns. The van has been used to collect air quality data from sources identified by CSC members, see picture below.

Additionally, the District monitoring team has responded to community concerns throughout the boundary by deploying specialized monitoring equipment to capture and understand unusual readings from PM2.5 monitors. For example, on March 11, 2022, VOC and PM2.5 speciation air monitoring efforts were shifted to the air monitoring trailer at Edison High School based on community and District analysis of high PM2.5 readings throughout the winter season. The collected samples were sent to a third-party laboratory for analysis to determine the contribution of various species of PM2.5, as well as the various species of VOCs in the air sampled in the community. Results showed no significant species difference compared to other areas of the community, but the District will continue to collect samples for laboratory analysis at Edison High School through the 2022-23 winter season to try and capture any wintertime effects that may have caused the highest readings.