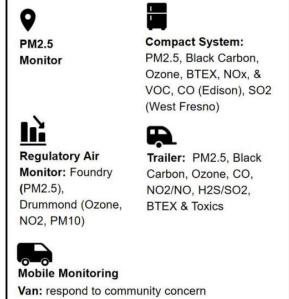

#### Community Air Monitoring to Date

The District and CSC members have spent considerable efforts to fully implement and deploy the community air monitoring equipment as part of the CAMP and providing that data in real-time online and providing regular updates. Real-time information, including the interactive map in the figure below, can be found at: <a href="http://community.valleyair.org/selected-communities/south-central-fresno/community-air-monitoring/">http://community.valleyair.org/selected-communities/south-central-fresno/community-air-monitoring/</a>

#### **Example Analysis of 2022 Community Air Monitoring Data in South Central Fresno**

CAMP implementation has included researching, developing, configuring, deploying, trouble-shooting, and maintaining new state-of-the-art high precision air monitoring equipment. This also includes the use of the mobile air monitoring van to take measurements in a variety of locations of interest and to respond to community concerns. The van has been used to collect air quality data from sources identified by CSC members, see picture below.

#### Special Project and Analysis

The District has also contracted with analytical laboratories to conduct the needed analysis to speciate the VOC and PM2.5 samples being taken in the community. In addition, the District has worked closely with organizations to negotiate leases to authorize the deployment of the equipment on site, followed by logistical, electrical, and site preparation work for the installation of the air monitoring equipment.