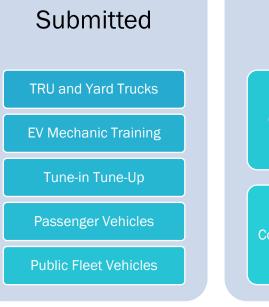

#### Project Plans

For all incentive-based measures that require project plans under the CAP guidelines, the District has been working to draft and submit plans to CARB for review and approval. As project plans are pending and approved, the District has worked with the CSC to solicit outreach and implementation feedback for each measures. The figure below describes the status of the various CARB-required project plans as of September 15, 2021. For an updated list and to view project plans and CARB approval letters, visit the link below:

# Approved Truck Reroute Study Alternatives to Ag Burn Residential Lawn & Garden Commercial Lawn & Garden Vegetative Barrier and Urban Greening Residential Wood Burning Truck Replacement

The CSC is notified, via email and during CSC meetings, as new project plans are developed and submitted to CARB for approval to be able to provide input and feedback on any requested changes, including possible changes to the recommending funding amounts. These project plans are posted on the District's Community webpage to encourage CSC comments and feedback during the process, allowing CSC members to suggest changes to incentive measure funding amounts.