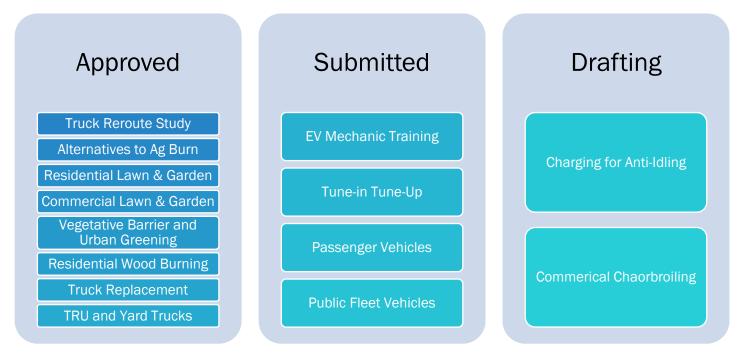

#### Project Plans

For all incentive-based measures that require project plans under the CAP guidelines, the District has been working to draft and submit plans to CARB for review and approval. As project plans are pending and approved, the District has worked with the CSC to solicit outreach and implementation feedback for each measures. The figure below describes the status of the various CARB-required project plans as of September 15, 2021. For an updated list and to view project plans and CARB approval letters, visit the link below:

The CSC is notified, via email and during CSC meetings, as new project plans are developed and submitted to CARB for approval to be able to provide input and feedback on any requested changes, including possible changes to the recommending funding amounts. These project plans are posted on the District's Community webpage to encourage CSC comments and feedback during the process, allowing CSC members to suggest changes to incentive measure funding amounts.