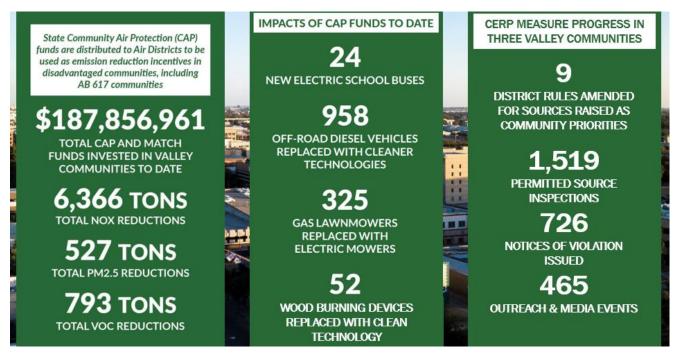

n/Lamont have been prioritized by the San Joaquin Valley Air Pollution Control District (District) and subsequently selected by the California Air Resources Board (CARB) as communities in the San Joaquin Valley to receive clean air resources available under AB 617. AB 617 provides mechanisms and resources to implement community-specific air quality monitoring networks; to develop, implement, and track emission reduction programs; to improve availability of data and other technical information; and to invest substantial funding in the community through voluntary incentive funding measures. Importantly, these measures are guided by advice and knowledge of local community members, through their input and involvement on Community Steering Committees (CSCs) for each AB 617-selected community.



The District continues to collaborate with each of the CSCs, made up of residents, and representatives from local non-profits, businesses, and agencies, to prioritize and implement the measures included in the District Governing Board-adopted, CARB-approved Community Emission Reduction Programs (CERPs). These efforts include engaging with Valley residents, businesses, agencies, and other stakeholders to identify and implement clean air measures and investments in the selected communities. Since adoption of the CERPs, the District has been working closely with the CSCs and local partners to implement CERP measures designed to reduce air pollution and exposure in the communities. In addition to the CERP implementation work, the District has worked diligently to implement the Community Air