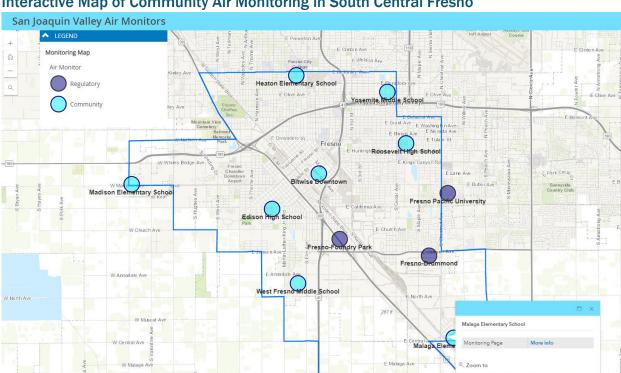

#### Community Air Monitoring to Date

The District and CSC members have spent considerable efforts to fully implement and deploy the community air monitoring equipment as part of the CAMP and providing that data in real-time online and providing regular updates. Real-time information, including the interactive map in the figure below, can be found at: <a href="http://community.valleyair.org/selected-communities/south-central-fresno/community-air-monitoring/">http://community.valleyair.org/selected-communities/south-central-fresno/community-air-monitoring/</a>

#### Interactive Map of Community Air Monitoring in South Central Fresno