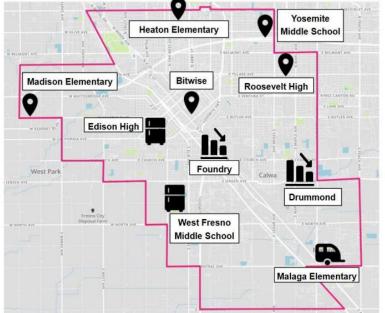

Throughout the past year, the District continued to engage the South Central Fresno CSC to provide updates to the community regarding air quality data and solicit further recommendations for new monitoring sites if deployment issues arise. Consistent with the community recommended CAMP design, air monitoring systems have been fully implemented in all locations describe in the following figure.

### Air Monitoring Locations in South Central Fresno