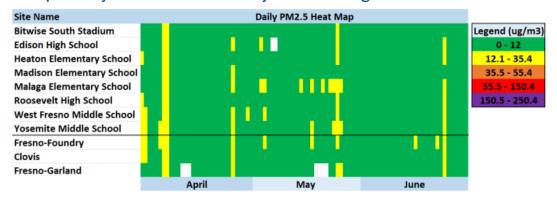

#### **Example Analysis of 2022 Community Air Monitoring Data in South Central Fresno**

CAMP implementation has included researching, developing, configuring, deploying, trouble-shooting, and maintaining new state-of-the-art high precision air monitoring equipment. This also includes the use of the mobile air monitoring van to take measurements in a variety of locations of interest and to respond to community concerns. The van has been used to collect air quality data from sources identified by CSC members, see picture below.

Additionally, the District monitoring team has responded to community concerns throughout the boundary by deploying specialized monitoring equipment to capture and understand unusual readings from PM2.5 monitors. For example, on March 11, 2022, VOC and PM2.5 speciation air monitoring efforts were shifted to the air monitoring trailer at Edison High School based on community and District analysis of high PM2.5 readings throughout the winter season. The collected samples were sent to a third-party laboratory for analysis to determine the contribution of various species of PM2.5, as well as the various species of VOCs in the air sampled in the community. Results showed no significant species difference compared to other areas of the community, but the District will continue to collect samples for laboratory analysis at Edison High School through the 2022-23 winter season to try and capture any wintertime effects that may have caused the highest readings.