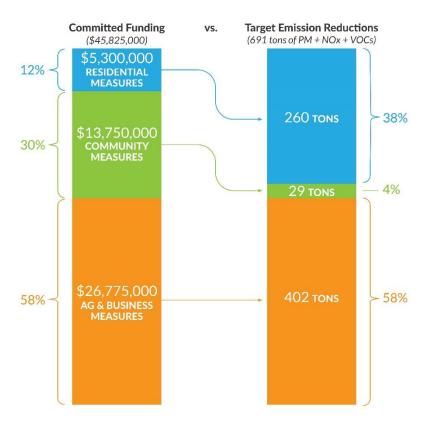

res, whether incentive-based, enforcement, outreach, mitigation, or a land use partnership, have metrics that outline the expected emissions reductions, number of planned inspection hours, scheduled meetings, or other interactions expected for the implementation of the each measure. The District continues to reassess and evaluate these metrics with the CSC as CERP implementation meetings continue. As CARB approves the District's project plans and incentive-based measure spending increases, the District will keep the CSC apprised at subscription rates for the various measures and will solicit feedback on whether funding amounts need adjusting.

<sup>&</sup>lt;sup>1</sup> Added in CARB's amended board resolution when CERP was adopted February 2020, not originally in District-adopted CERP 6



The CSC has made it clear that having the ability to track and measure implementation progress in English and Spanish is very important. Towards that end, the District developed a measure tracker that is updated on a monthly basis in both English and Spanish on the top of the South Central Fresno AB 617 Community Webpage under the heading "Track South Central Fresno Progress". District staff have taken the opportunity to share the tracker with the community on multiple occasions and have taken and incorporated feedback from CSC members.

#### South Central Fresno CERP Measures Tracker:

English: <a href="http://community.valleyair.org/fresno-tracker/">http://community.valleyair.org/fresno-tracker/</a>
Spanish: <a href="http://community.valleyair.org/fresno-tracker-sp/">http://community.v