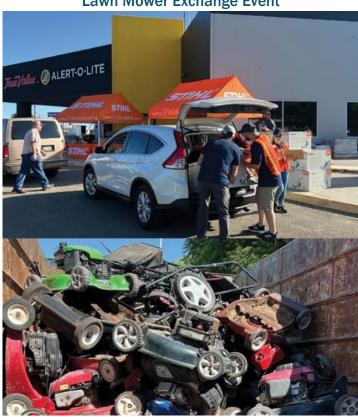

#### **AB 617 RESIDENTS GET NEW ELECTRIC LAWN MOWERS**

Almost 250 residents in Shafter and South Central Fresno turned in their old polluting mower and received a new Stihl cordless electric mower at AB 617 Lawnmower Trade-In events this past year. To participate, the residents had to live within the Shafter or South Central Fresno AB 617 boundary and bring in an old gas-powered lawnmower to crush. The event was part of the Valley Air District's AB 617 efforts to reduce emissions in each community.

Gas-powered yard care equipment presents a significant source of localized air pollution in Valley neighborhoods. These small engines contain no emission controls and pollute substantially more than newer passenger vehicles. Statistically, one gas lawnmower produces the equivalent in emissions of 12 late model cars operating for the same time. This is just one example of the great work being done in partnership with the community under AB 617. This event provided clean-air equipment directly to Valley residents which will help reduce emissions and improve air quality in neighborhoods throughout South Central Fresno and Shafter.

#### **Lawn Mower Exchange Event**