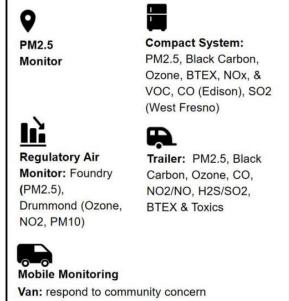

Throughout the past year, the District continued to engage the South Central Fresno CSC to provide updates to the community regarding air quality data and solicit further recommendations for new monitoring sites if deployment issues arise. Consistent with the community recommended CAMP design, air monitoring systems have been fully implemented in all locations describe in the following figure.

### Air Monitoring Locations in South Central Fresno