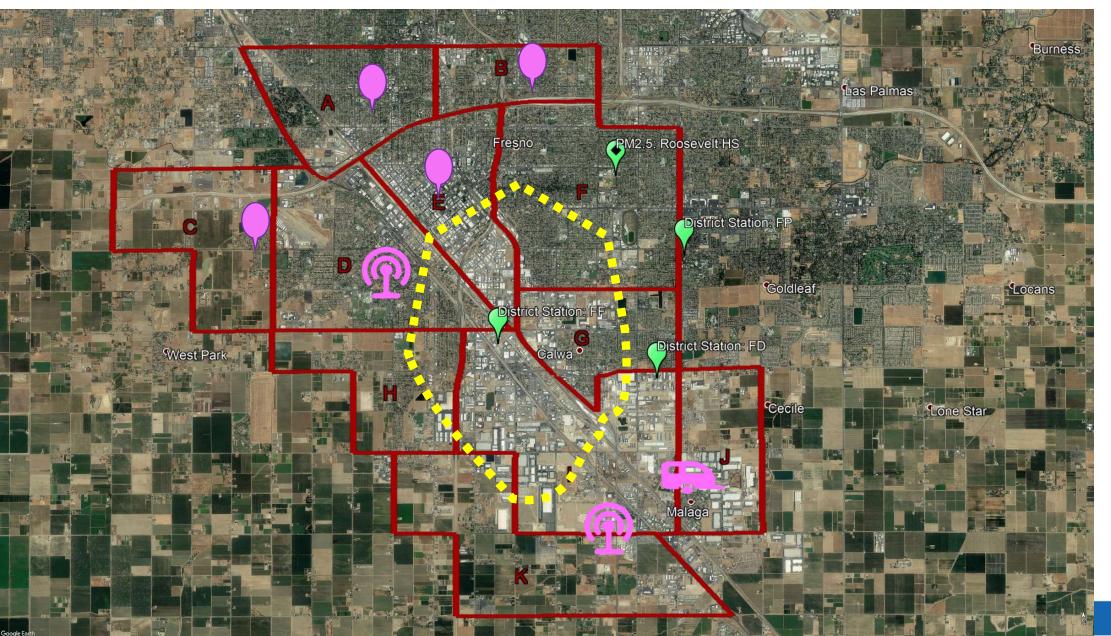

## Recommended Locations of Current Resources

**Stand-Alone PM2.5** 

Compact Air Monitoring System

Trailer

- Drive on a regular schedule throughout entire boundary all year
- Respond to community concerns
- Recommended focus route