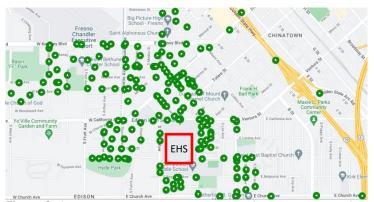

Throughout the past year, the District continued to engage the South Central Fresno CSC to provide updates to the community regarding air quality data and solicit further recommendations for new monitoring sites if deployment issues arise. Consistent with the community recommended CAMP design, air monitoring systems have been fully implemented in all locations describe in the following figure.

#### Air Monitoring Locations in South Central Fresno