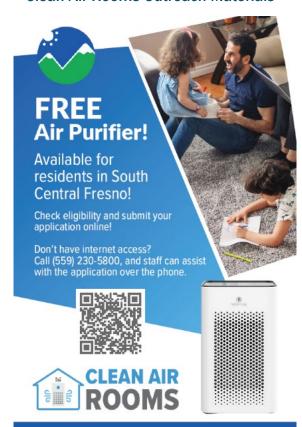

## AB 617 RESIDENTS GET FREE AIR PURIFIERS

In collaboration with CSC, the District kicked off the Fresno AB 617 Clean Air Rooms Program to provide CARB-certified high-efficiency residential air filtration units to residents. Eligible first-time applicants residing within the Fresno AB 617 boundaries had the opportunity to receive a free portable air filtration unit for their homes. The District coordinated outreach both within the Fresno boundary and across the Valley, educating residents on ways to find air quality information and encouraging them to apply for the District's Clean Air Rooms program

The air purifiers distributed through the program are HEPA-rated and can reduce indoor particulate matter by over 90% in well-sealed environments. By creating a dedicated "clean air room" such as a bedroom, residents can ensure that they have a space with safe indoor air quality when smoke events occur.

To get the word out about the program, the District worked with the CSC, local community-based organizations including Central California Asthma Collaborative and Central California Environmental Justice Network, health agencies, and more to conduct program outreach and assist with applications.

#### **Clean Air Rooms Outreach Materials**

www.valleyair.org/roompurifier