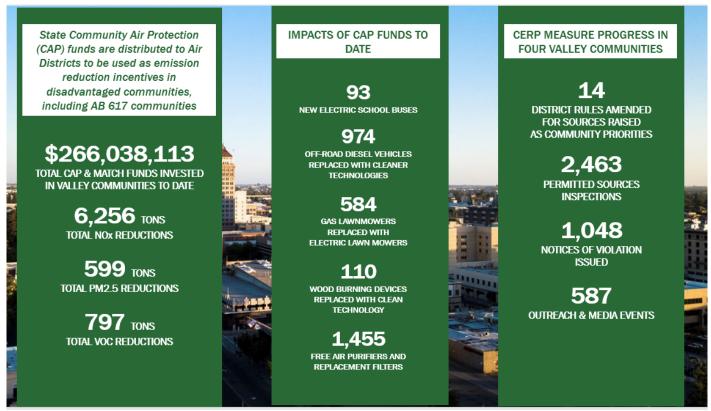

#### EMISSIONS REDUCTION TARGET AND METRICS FOR TRACKING PROGRESS

The District and CSC included a robust set of metrics to track progress in the South Central Fresno CERP. To the maximum extent possible, the District has looked to tie emissions reductions targets to individual CERP measures. Of the 47 measures in the adopted CERP, 17 are incentives measures where the District and CSC worked to identify the number of units targeted for replacement throughout implementation of the CERP. Of those incentive-based measures, the majority of the funds (98%) are already obligated to projects or funding is

<sup>&</sup>lt;sup>1</sup> Added in CARB's amended board resolution when CERP was adopted February 2020, not originally in District-adopted CERP 6

currently in progress. A small remainder of the funds (2%) are tied to measures that the District is working with the CSC and CARB to develop project plans for approval.

■ Funds Obligated ■ Funding in Progress ■ Working With CARB & CSC

The remaining measures, whether incentive-based, enforcement, outreach, mitigation, or a land use partnership, have metrics that outline the expected emissions reductions, number of planned inspection hours, scheduled meetings, or other interactions expected for the implementation of the each measure. The District continues to reassess and evaluate these metrics with the CSC as CERP implementation meetings continue. As CARB approves the District's project plans and incentive-based measure spending increases, the District will keep the CSC apprised at subscription rates for the various measures and will solicit feedback on whether funding amounts need adjusting.