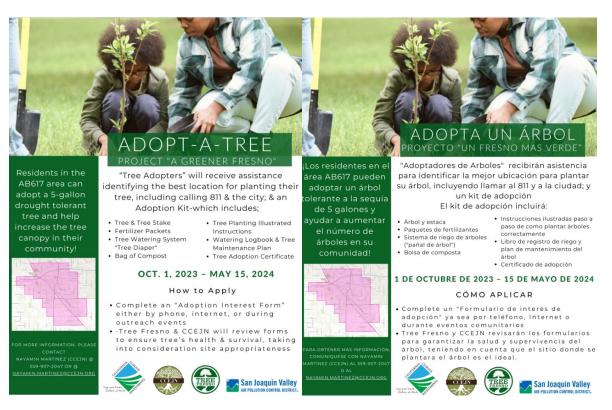

#### Incentive Measure Implementation Progress

As a result of CSC member's prioritization of the measures and work in the Tree Subcommittee, the District awarded two \$1 million contracts to Tree Fresno for the Vegetative Barriers and Urban Greening measures in Spring 2023.

For the Urban Greening measure, Tree Fresno is partnering with the Central California Environmental Justice Network to plant 1,700 trees in the community through an "Adopt-a-Tree" program for residents to plant trees at their homes and various community tree planting projects at schools and housing sites. Tree Fresno, CCEJN, and additional project partners, Friends of Calwa and Familias en Acción, will start planting in October 2023 through April 2024. For the Vegetative Barriers program, Tree Fresno is subcontracting with the City of Fresno to plant 200 trees at two vegetative barriers sites to protect sensitive receptors and block pollution from sources of concern. Tree Fresno is working with the City of Fresno and landscapers to update plans related to these planting efforts, including determining tree species and irrigation, and will bring these updates to the CSC once available.

"As an organization that has been working to promote Environmental Justice and health equity for 23 years, CCEJN is excited about this opportunity to make South Central Fresno greener and healthier by planting drought-tolerant trees in the areas where residents need them and want them. Until now, access to trees has been another form of disparity between the north and the south part of Fresno. We hope to begin the process to reverse this inequity and help all Fresnans who want to have trees in their neighborhoods adopt trees."

-Nayamin Martinez, CCEJN Executive Director & Urban Greening partner

During the June 2022 CSC meeting, CSC members supported increasing the incentive amount in the Passenger Vehicle Replacement program to up to \$20,000 per vehicle for the replacement of a gas-powered vehicle for a new or used plug-in hybrid or electric vehicle. Following this recommendation, CARB approved project plans for both the Passenger Vehicle Repair and Replace programs in August 2023 and the District Governing Board approved the project plans and CSC recommendation for the increased incentive amount in the Passenger