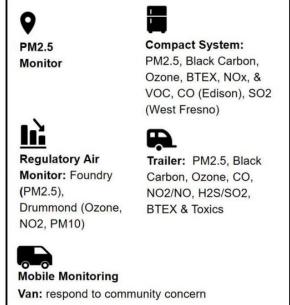

#### Interactive Map of Community Air Monitoring in South Central Fresno

CAMP implementation has included researching, developing, configuring, deploying, trouble-shooting, and maintaining new state-of-the-art high precision air monitoring equipment. This also includes the use of the mobile air monitoring van to take measurements in a variety of locations of interest and to respond to community concerns. The van has been used to collect air quality data from sources identified by CSC members, see picture below.

#### Special Project and Analysis

The District has also contracted with analytical laboratories to conduct the needed analysis to speciate the VOC and PM2.5 samples being taken in the community. In addition, the District has worked closely with organizations to negotiate leases to authorize the deployment of the equipment on site, followed by logistical, electrical, and site preparation work for the installation of the air monitoring equipment.