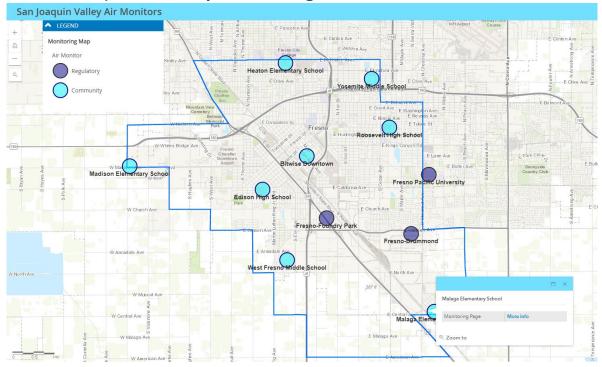

#### Community Air Monitoring to Date

The District and CSC members have spent considerable efforts to fully implement and deploy the community air monitoring equipment as part of the CAMP and providing that data in real-time online and providing regular updates. Real-time information, including the interactive map in the figure below, can be found at: <a href="http://community.valleyair.org/selected-communities/south-central-fresno/community-air-monitoring/">http://community.valleyair.org/selected-communities/south-central-fresno/community-air-monitoring/</a>

#### Interactive Map of Community Air Monitoring in South Central Fresno

CAMP implementation has included researching, developing, configuring, deploying, trouble-shooting, and maintaining new state-of-the-art high precision air monitoring equipment. This also includes the use of the mobile air monitoring van to take measurements in a variety of locations of interest and to respond to community concerns. The van has been used to collect air quality data from sources identified by CSC members, see picture below.