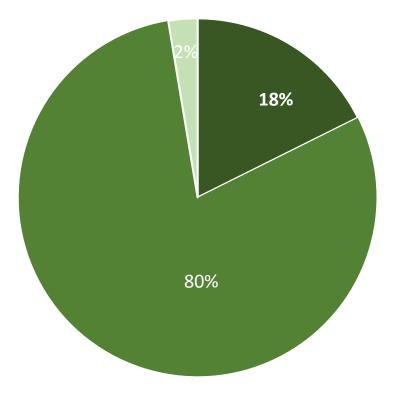

#### EMISSIONS REDUCTION TARGET AND METRICS FOR TRACKING PROGRESS

The District and CSC included a robust set of metrics to track progress in the South Central Fresno CERP. To the maximum extent possible, the District has looked to tie emissions reductions targets to individual CERP measures. Of the 47 measures in the adopted CERP, 17 are incentives measures where the District and CSC worked to identify the number of units targeted for replacement throughout implementation of the CERP. Of those incentive-based measures, the majority of the funds (98%) are already obligated to projects or funding is

<sup>&</sup>lt;sup>1</sup> Added in CARB's amended board resolution when CERP was adopted February 2020, not originally in District-adopted CERP 6

currently in progress. A small remainder of the funds (2%) are tied to measures that the District is working with the CSC and CARB to develop project plans for approval.

■ Funds Obligated ■ Funding in Progress ■ Working With CARB & CSC

The remaining measures, whether incentive-based, enforcement, outreach, mitigation, or a land use partnership, have metrics that outline the expected emissions reductions, number of planned inspection hours, scheduled meetings, or other interactions expected for the implementation of the each measure. The District continues to reassess and evaluate these metrics with the CSC as CERP implementation meetings continue. As CARB approves the District's project plans and incentive-based measure spending increases, the District will keep the CSC apprised at subscription rates for the various measures and will solicit feedback on whether funding amounts need adjusting.