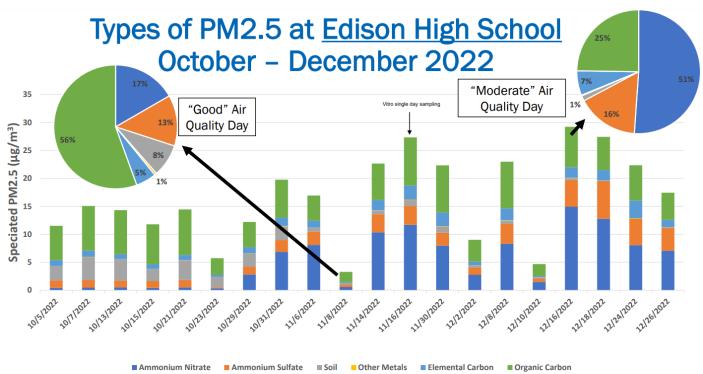

Additionally, the District monitoring team has responded to community concerns throughout the boundary by deploying specialized monitoring equipment to capture and understand unusual readings from PM2.5 monitors. For example, on March 11, 2022, VOC and PM2.5 speciation air monitoring efforts were shifted to the air monitoring trailer at Edison High School based on community and District analysis of high PM2.5 readings throughout the winter season. The collected samples were sent to a third-party laboratory for analysis to determine the contribution of various species of PM2.5, as well as the various species of VOCs in the air sampled in the community. Results showed no significant species difference compared to other areas of the community.

As a follow up to these District and CSC concerns, ahead of the 2022-23 winter season, the District began specific testing in October 2022 for a compound called "levoglucosan" that can indicate whether PM2.5 collected came from wood burning. During this testing, on several days, the marker for wood burning (levoglucosan) was higher than average, indicating wood burning (including residential or illegal open burning) was occurring. Furthermore, during Quarter 3 2022 (October-December), ammonium nitrate was the main reason for PM2.5 during wintertime, which is generally a result of mobile sources (Figure 1).

**Figure 1:** Graph showing types of PM 2.5 during Q4 2022 from air monitoring presentation given during July 2022 CSC meeting

As a result of data collected through the community air monitoring network, the District also conducted enhanced surveillance and enforcement in an effort to understand causes of high PM2.5 (Figure 2). When data shows air quality is poor, air quality inspectors regularly go to areas of concern to determine potential causes and conduct enhanced surveillance on "no burn" days. The District also responds to any community complaints and concerns and issues citations when needed.