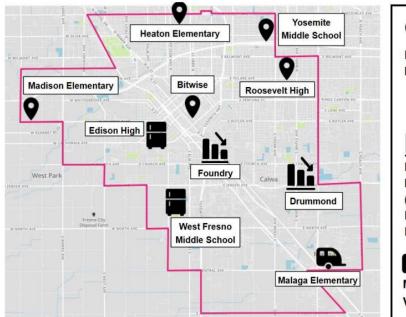

Throughout the past year, the District continued to engage the South Central Fresno CSC to provide updates to the community regarding air quality data and solicit further recommendations for new monitoring sites if deployment issues arise. Consistent with the community recommended CAMP design, air monitoring systems have been fully implemented in all locations describe in the following figure.

#### Air Monitoring Locations in South Central Fresno