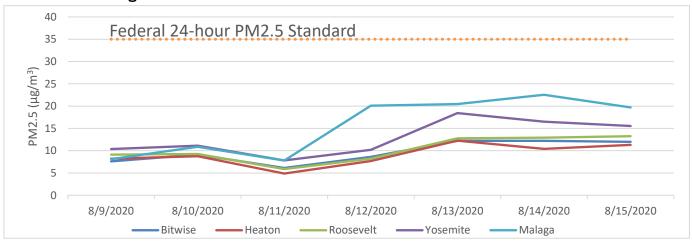

--------|--------------------|-----------------------------------------|-------------------------------------------|--------------------------------------------|---------------------------------------------|-------------------------------------------|------------------------------------------------|----------------------------------------------------------------------|
| In place                               | In place           | In place                                | In place                                  | Van being<br>used for<br>this area         | In place                                    | Van being<br>used for<br>this area        | Van being<br>used for<br>this area             | In place                                                             |

### PM2.5 Monitoring



# Understanding Toxics and Particulate Matter 24-hour samples of Volatile Organic Compounds (VOC) and PM2.5 taken at Malaga Elementary School on August 12<sup>th</sup> and 14<sup>th</sup> for laboratory analysis

## Air Monitoring Van Activities Monitoring nearby Downtown Fresh

Monitoring nearby Downtown Fresno on August 13<sup>th</sup>.

#### **Ongoing Implementation**

- » Working with CUSD and FUSD to deploy equipment at Madison Elementary and Edison High School
- » Searching for alternative monitoring site in Orange Center area
- » PM2.5 and ozone data from monitor at Malaga Elementary now live on website (working on displaying additional pollutants)