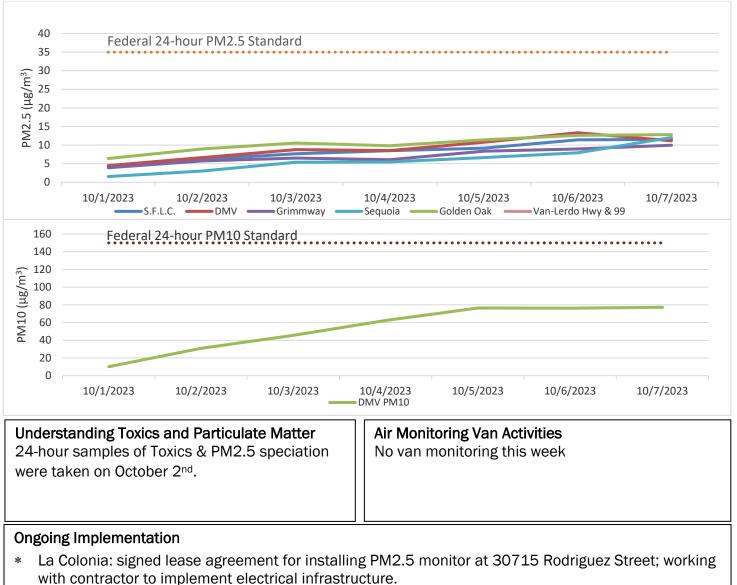

ailer) | La Colonia<br>(PM2.5)* | Areas of Interest<br>with Air Monitoring<br>Van (Multi-<br>Pollutant) |
|---------------------------------------------------------|--------------------------------|-----------------------------------------------|------------------------------------------------------|-------------------------------------------|------------------------|-----------------------------------------------------------------------|
| In Place                                                | In Place                       | In Place                                      | In Place                                             | In place                                  | In Progress            | In Place                                                              |

## PM Monitoring: