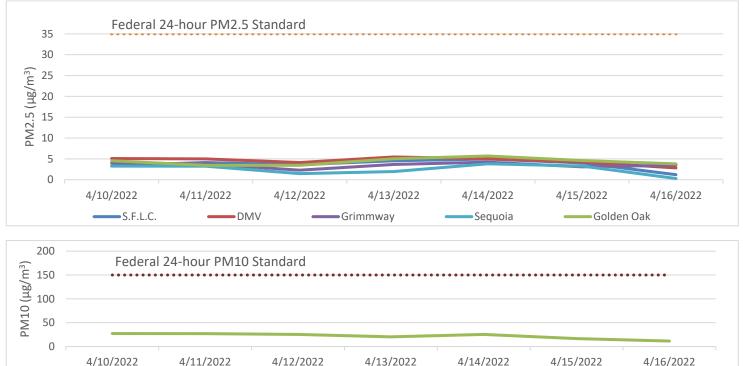

#### **PM Monitoring**

| Understanding Toxics and Particulate Matter<br>24-hour samples of Volatile Organic Compounds<br>(VOC) and PM2.5 were taken on April 12 <sup>th</sup> & 14 <sup>th</sup> . | Air Monitoring Van Activities<br>Van monitoring not performed during this period. |
|---------------------------------------------------------------------------------------------------------------------------------------------------------------------------|-----------------------------------------------------------------------------------|
|---------------------------------------------------------------------------------------------------------------------------------------------------------------------------|-----------------------------------------------------------------------------------|