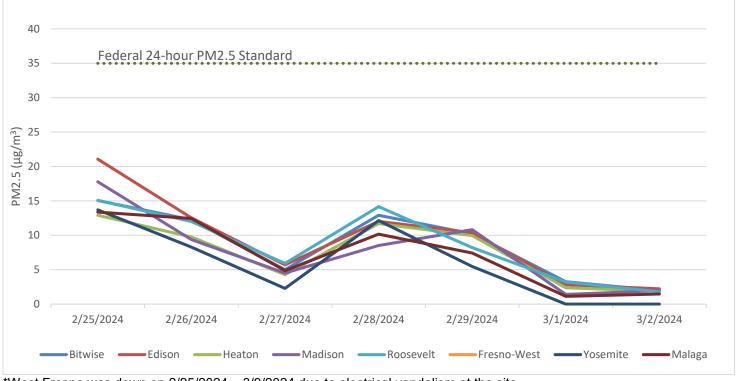

## PM2.5 Monitoring:

\*West Fresno was down on 2/25/2024 – 3/9/2024 due to electrical vandalism at the site.

| Understanding Toxics and Particulate Matter         | Air Monitoring Van Activities                |  |  |  |
|-----------------------------------------------------|----------------------------------------------|--|--|--|
| 24-hour samples of Toxics Speciation was taken on   | Van monitoring was not performed during this |  |  |  |
| February 29 <sup>th</sup> & March 2 <sup>nd</sup> . | period.                                      |  |  |  |