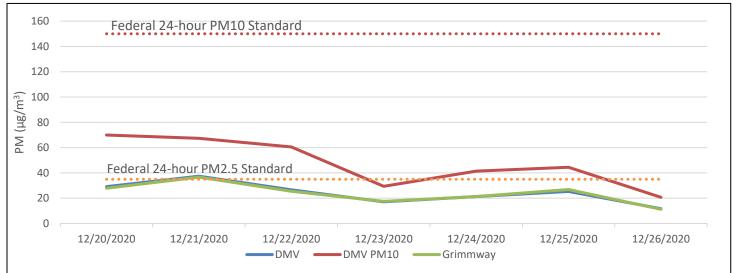

#### PM Monitoring:

| <b>Understanding Toxics and Particulate Matter</b><br>24-hour samples of Volatile Organic<br>Compounds (VOC) and PM2.5 were taken on<br>December 20 <sup>th</sup> and 26 <sup>th</sup> . | Air Monitoring Van Activities<br>Vans undergoing maintenance. |
|------------------------------------------------------------------------------------------------------------------------------------------------------------------------------------------|---------------------------------------------------------------|
| Ongoing Implementation                                                                                                                                                                   |                                                               |