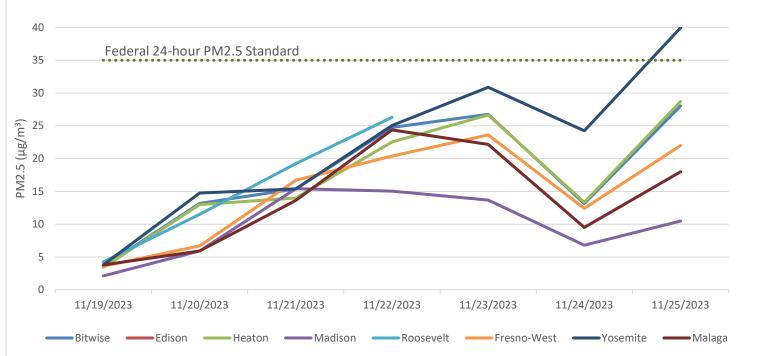

## PM2.5 Monitoring:

\*PM2.5 at Edison was down from 11/19 – 11/25 due to site maintenance \*PM2.5 at Roosevelt was down from 11/23 - 11/25 due to instrument error.

| Understanding Toxics and Particulate Matter<br>24-hour samples of Toxics Speciation was taken on<br>November 19 <sup>th</sup> & 25 <sup>th</sup> . | Air Monitoring Van Activities<br>Van monitoring was not performed during this |  |  |  |  |
|----------------------------------------------------------------------------------------------------------------------------------------------------|-------------------------------------------------------------------------------|--|--|--|--|
|                                                                                                                                                    | period.                                                                       |  |  |  |  |