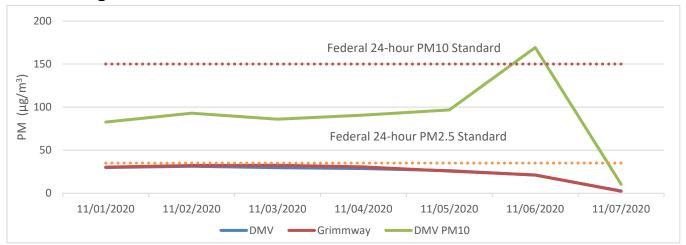

| Areas of Interest<br>with Air<br>Monitoring Van<br>(Multi-Pollutant) |
|---------------------------------------------------------|--------------------------------|------------------------------------------------|-------------------------------------------------------|-------------------------------------------|------------------------------------|----------------------------------------------------------------------|
| In place                                                | In place                       | Van being<br>used for<br>this area             | Van being<br>used for this<br>area                    | Van being<br>used for this<br>area        | Van being<br>used for<br>this area | In place                                                             |

## PM Monitoring:



# **Understanding Toxics and Particulate Matter**

24-hour samples of Volatile Organic Compounds (VOC) and PM2.5 taken on November 2<sup>nd</sup>. Ammonia samples collected at DMV and west of Shafter nearby dairies on November 4<sup>th</sup>.

# Air Monitoring Van Activities

Van monitoring west of Shafter nearby dairies on November 3<sup>rd</sup> and 4<sup>th</sup>.

### **Ongoing Implementation**

- \*Working with Richland School District staff to deploy monitor at Golden Oak Elementary School and Sequoia Elementary School.
- \*\*Signatures for lease agreement received from Shafter Farm Labor Camp to install air monitoring trailer. Working on required electrical infrastructure.
- » PM10 Monitor at DMV site now logging live PM data to District Servers. Soon will be available on the comm