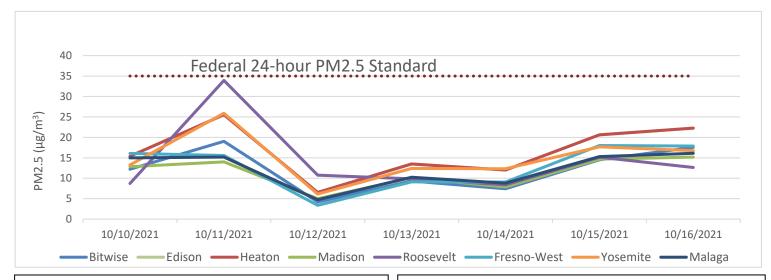

### PM2.5 Monitoring:

\*Several wildfires are currently impacting air quality in the San Joaquin Valley. Stay up to date here: <a href="https://www.valleyair.org/wildfires">www.valleyair.org/wildfires</a>. Additionally, elevated particulate levels on October 11, 2021, as shown below, were due to high wind events.