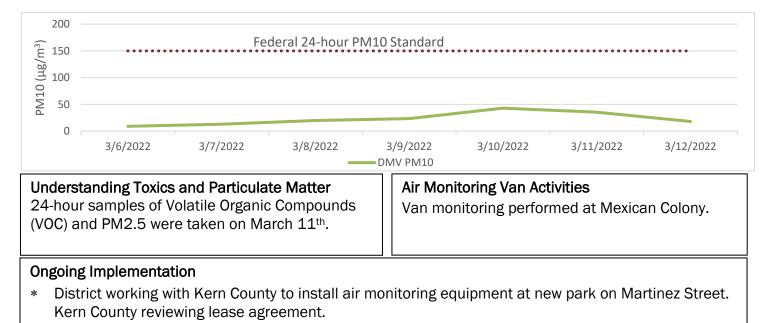

#### PM Monitoring:

\*Shafter-Grimmway experienced a tape break on 3-8-22 through 3-9-22.