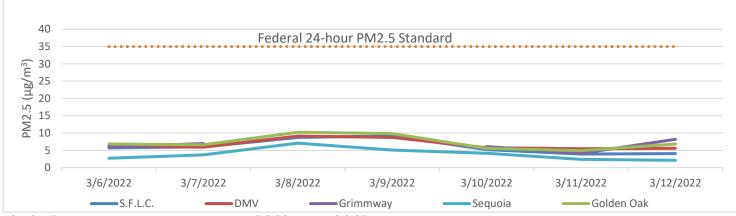

#### PM Monitoring:

\*Shafter-Grimmway experienced a tape break on 3-8-22 through 3-9-22.