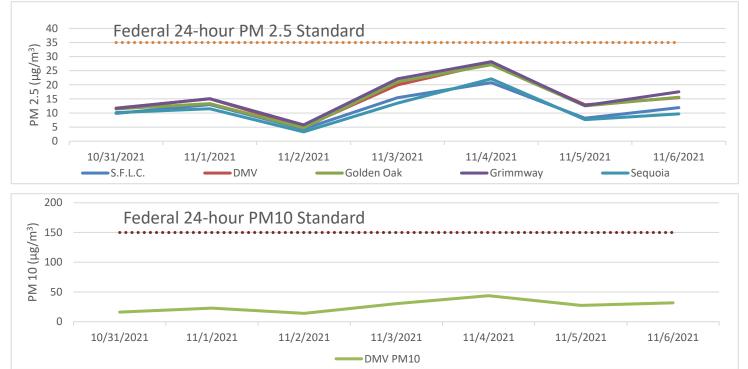

#### Status of Your Community Air Monitoring Plan

| Shafter-DMV<br>(PM2.5/PM10,<br>VOC/PM2.5<br>Speciation) | Grimmway<br>Academy<br>(PM2.5) | Golden Oak<br>Elementary<br>School<br>(PM2.5) | Sequoia<br>Elementary<br>School<br>(Multi-Pollutant) | Shafter Farm<br>Labor Center<br>(Trailer) | Mexican<br>Colony<br>(PM2.5)*      | Areas of Interest<br>with Air<br>Monitoring Van<br>(Multi-Pollutant) |
|---------------------------------------------------------|--------------------------------|-----------------------------------------------|------------------------------------------------------|-------------------------------------------|------------------------------------|----------------------------------------------------------------------|
| In place                                                | In place                       | In place                                      | In place                                             | In place                                  | Van being<br>used for<br>this area | In place                                                             |

#### PM Monitoring:

| Understanding Toxics and Particulate Matter                 | Air Monitoring Van Activities                  |  |  |
|-------------------------------------------------------------|------------------------------------------------|--|--|
| 24-hour samples of Volatile Organic Compounds               | Van monitoring was conducted at Mexican Colony |  |  |
| (VOC) and PM2.5 were taken on Nov. 3 <sup>rd</sup> and Nov. | on Nov. 2, 2021.                               |  |  |
| 5 <sup>th</sup> .                                           |                                                |  |  |