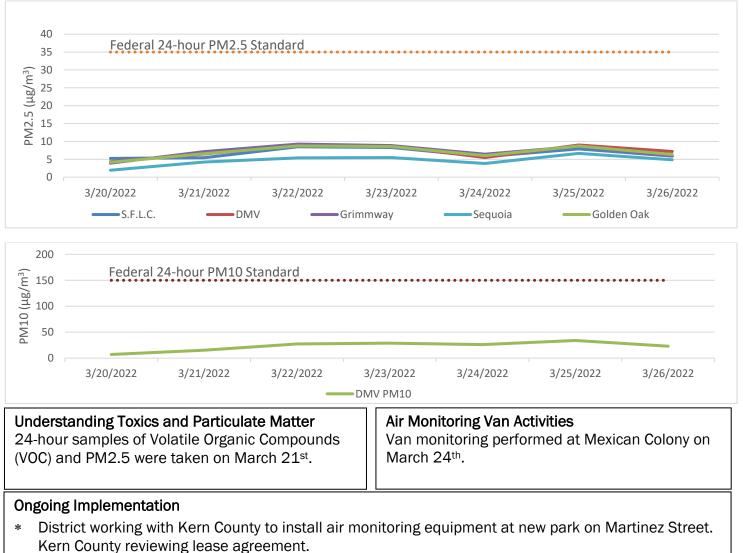

#### Status of Your Community Air Monitoring Plan

| Shafter-DMV<br>(PM2.5/PM10,<br>VOC/PM2.5<br>Speciation) | Grimmway<br>Academy<br>(PM2.5) | Golden Oak<br>Elementary<br>School<br>(PM2.5) | Sequoia<br>Elementary<br>School<br>(Multi-Pollutant) | Shafter Farm<br>Labor Center<br>(Trailer) | Mexican<br>Colony<br>(PM2.5)*      | Areas of Interest<br>with Air Monitoring<br>Van (Multi-<br>Pollutant) |
|---------------------------------------------------------|--------------------------------|-----------------------------------------------|------------------------------------------------------|-------------------------------------------|------------------------------------|-----------------------------------------------------------------------|
| In place                                                | In place                       | In place                                      | In place                                             | In place                                  | Van being<br>used for<br>this area | In place                                                              |