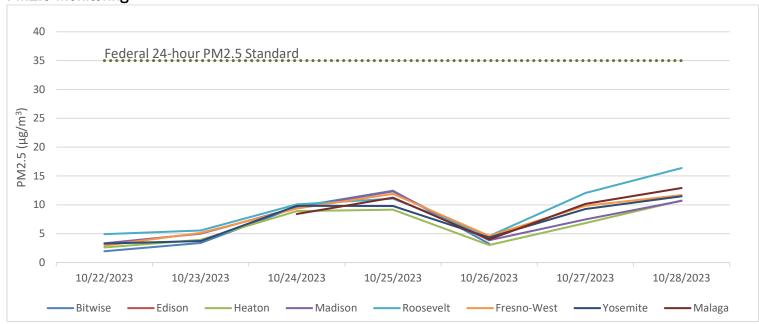

# PM2.5 Monitoring:

<sup>\*</sup>PM2.5 at Malaga was down due to annual instrument calibration from 10/22 - 10/23