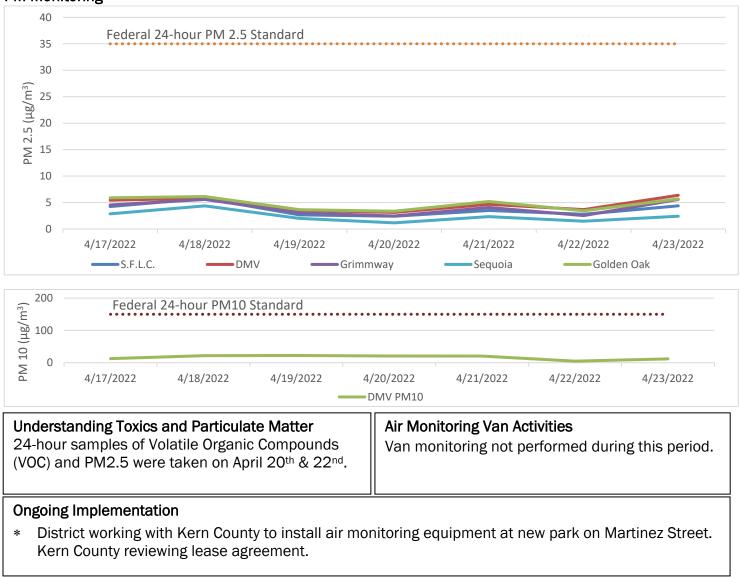

| Areas of Interest<br>with Air Monitoring<br>Van (Multi-<br>Pollutant) |
|---------------------------------------------------------|--------------------------------|-----------------------------------------------|------------------------------------------------------|-------------------------------------------|------------------------------------|-----------------------------------------------------------------------|
| In place                                                | In place                       | In place                                      | In place                                             | In place                                  | Van being<br>used for<br>this area | In place                                                              |

#### **PM Monitoring**