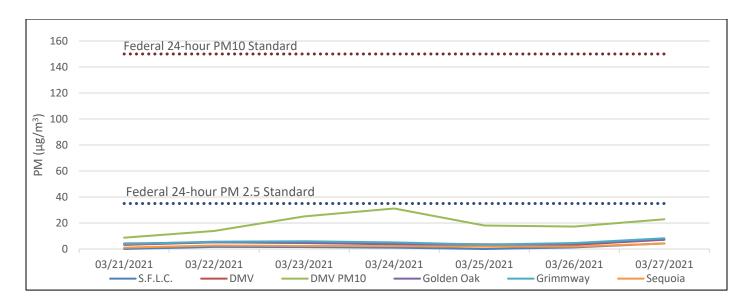

## PM Monitoring:

Understanding Toxics and Particulate Matter 24-hour samples of Volatile Organic Compounds (VOC) and PM2.5 were taken on March 24<sup>th</sup> and March 26<sup>th</sup>.

**Air Monitoring Van Activities**Vans undergoing maintenance.