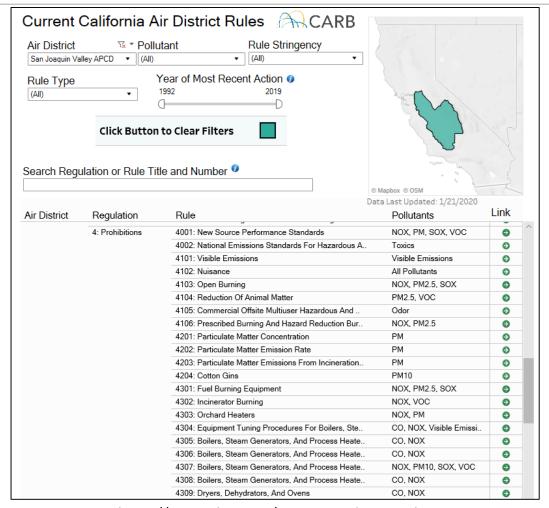

| https://ww2.arb.ca.gov/our-work/programs/advanced-clean-cars-program                                                     |
| Catalytic Converter Theft Reduction                                                                          | https://ww3.arb.ca.gov/msprog/aftermktcat/aftermktcatdbase.htm                                                           |

#### Rule Review Process

#### **CARB Rules**

- Public process on rule development and approval
- Final rules are sent to EPA for approval or waiver
- Final rules to be added to rules tool (future)

#### **District Rules**

- Public process on rule development and approval
- Draft and final district rules are sent to CARB for review
- SIP rules are sent to U.S. EPA
- Final rules added to rules tool

### **Rules Tool**



https://ww2.arb.ca.gov/current-air-district-rules