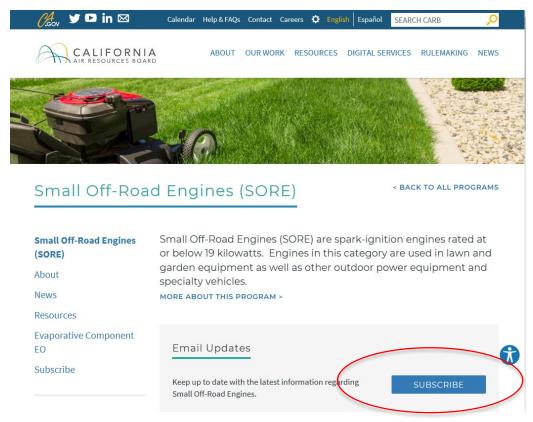

Small Off-Road Engines (SORE) https://ww2.arb.ca.gov/our-work/programs/small-off-road-engines-sore