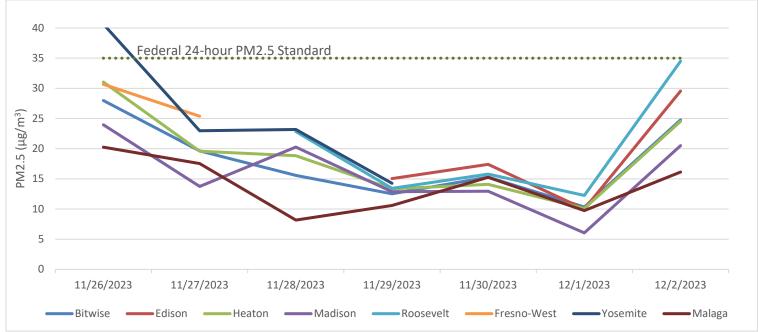

## PM2.5 Monitoring:

\*PM2.5 at Edison was down from 11/26 – 11/28 due to site maintenance.
\*PM2.5 at Roosevelt was down from 11/26 - 11/27 due to instrument error.
\*PM2.5 at West Fresno was down from 11/28 – 12/2 due to electrical construction at site.
\*PM2.5 at Yosemite was down from 11/30 – 12/2 due to instrument calibration.