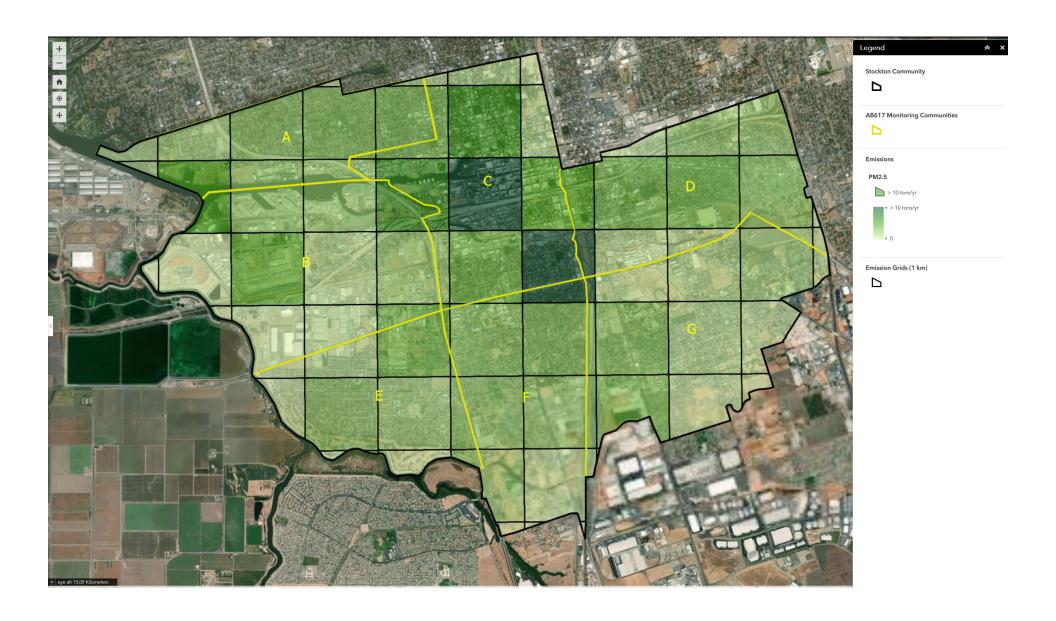

5-year average Wind Speed and Direction
Wind is usually blowing from Northwest to Southeast
Wind rose on map at current CARB Stockton Monitor
Will move to new site due to planned building demolition

# NOx Emissions





## Diesel Particulate Emissions





#### **ASTHMA INDICATOR**

Spatially modeled, age-adjusted rate of emergency department visits for asthma. Averaged over 2011-2013. CalEnviroScreen 3.0, percentile compared to all of California



#### CARDIOVASCULAR DISEASE INCDICATOR

Spatially modeled, age-adjusted rate of emergency department visits for acute myocardial infarction (AMI). Averaged over 2011-2013. CalEnviroScreen 3.0, percentile compared to all of California



### LOW BIRTH WEIGHT INDICATOR

Percent low birth weight. Averaged over 2005-2012. CalEnviroScreen 3.0, percentile compared to all of California