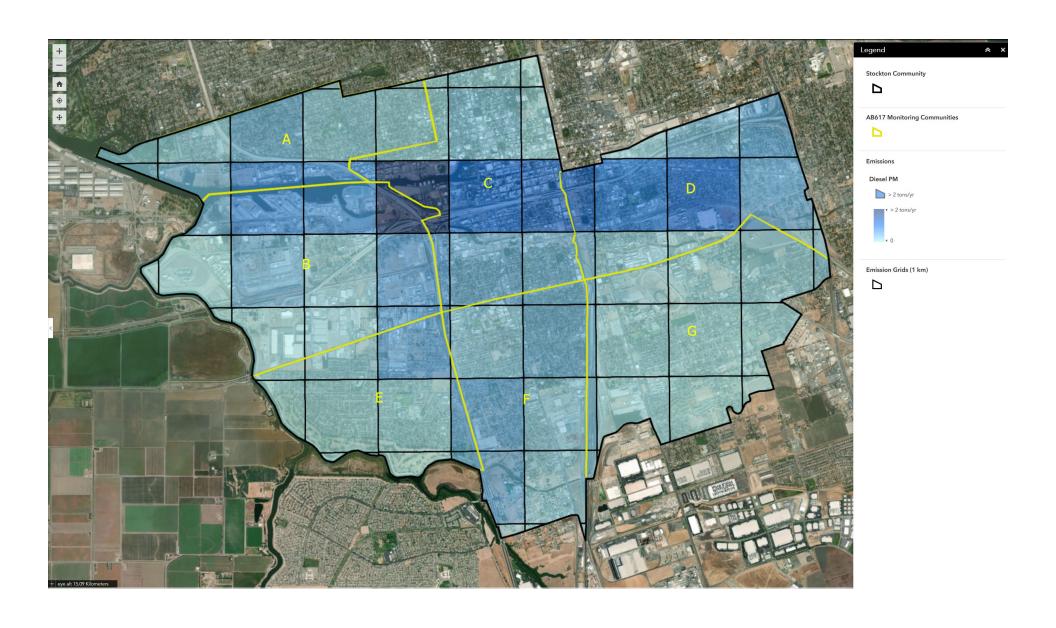

5-year average Wind Speed and Direction
Wind is usually blowing from Northwest to Southeast
Wind rose on map at current CARB Stockton Monitor
Will move to new site due to planned building demolition

# NOx Emissions





## Diesel Particulate Emissions





#### **ASTHMA INDICATOR**

Spatially modeled, age-adjusted rate of emergency department visits for asthma. Averaged over 2011-2013. CalEnviroScreen 3.0, percentile compared to all of California



#### CARDIOVASCULAR DISEASE INCDICATOR

Spatially modeled, age-adjusted rate of emergency department visits for acute myocardial infarction (AMI). Averaged over 2011-2013. CalEnviroScreen 3.0, percentile compared to all of California



### LOW BIRTH WEIGHT INDICATOR

Percent low birth weight. Averaged over 2005-2012. CalEnviroScreen 3.0, percentile compared to all of California