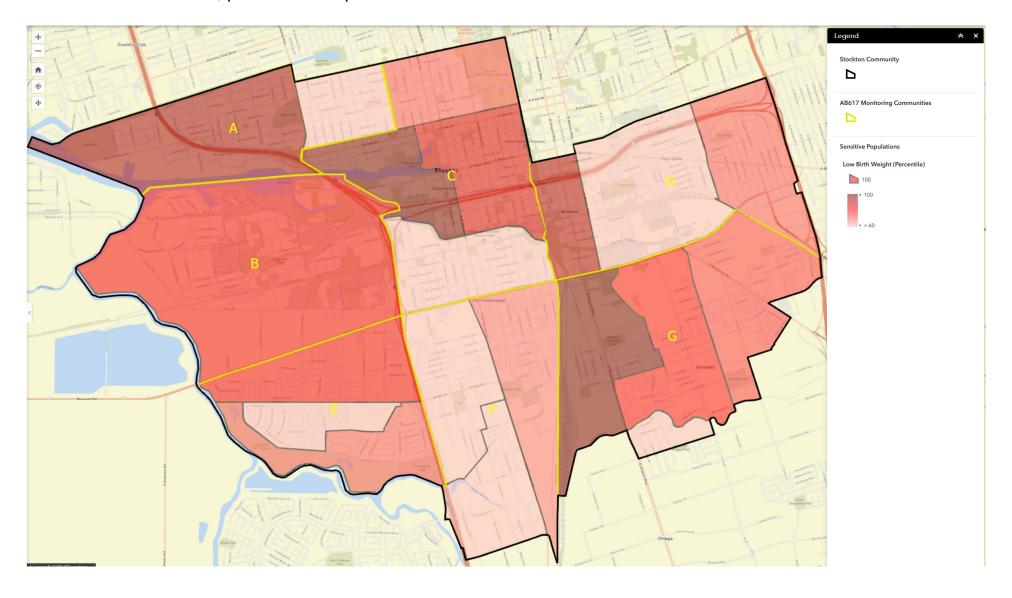

### LOW BIRTH WEIGHT INDICATOR

Percent low birth weight. Averaged over 2005-2012. CalEnviroScreen 3.0, percentile compared to all of California