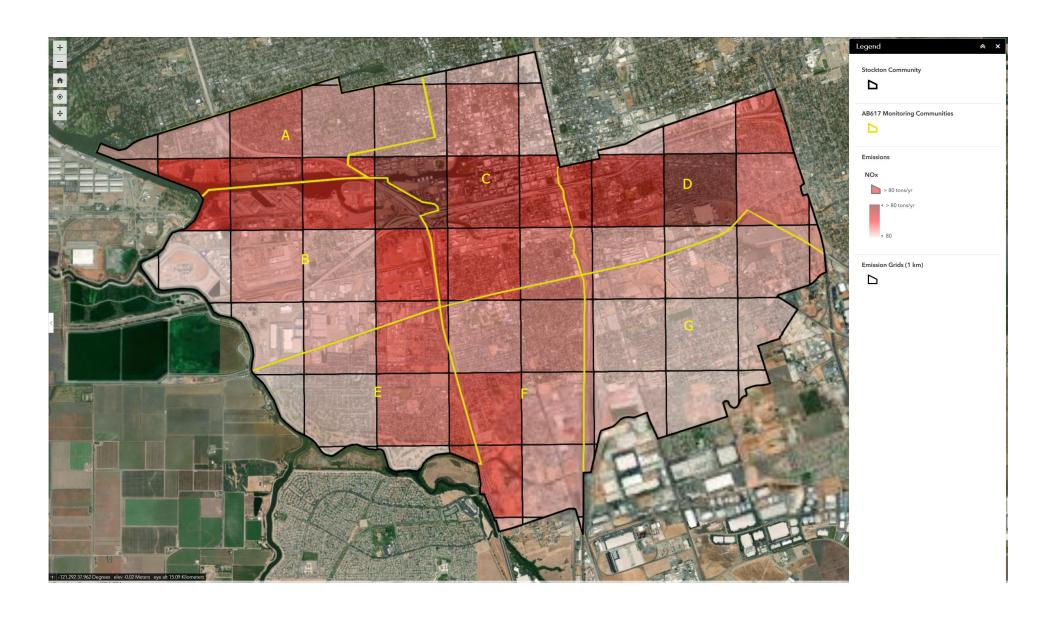

5-year average Wind Speed and Direction
Wind is usually blowing from Northwest to Southeast
Wind rose on map at current CARB Stockton Monitor
Will move to new site due to planned building demolition

# NOx Emissions





## Diesel Particulate Emissions





#### **ASTHMA INDICATOR**

Spatially modeled, age-adjusted rate of emergency department visits for asthma. Averaged over 2011-2013. CalEnviroScreen 3.0, percentile compared to all of California



#### CARDIOVASCULAR DISEASE INCDICATOR

Spatially modeled, age-adjusted rate of emergency department visits for acute myocardial infarction (AMI). Averaged over 2011-2013. CalEnviroScreen 3.0, percentile compared to all of California



### LOW BIRTH WEIGHT INDICATOR

Percent low birth weight. Averaged over 2005-2012. CalEnviroScreen 3.0, percentile compared to all of California