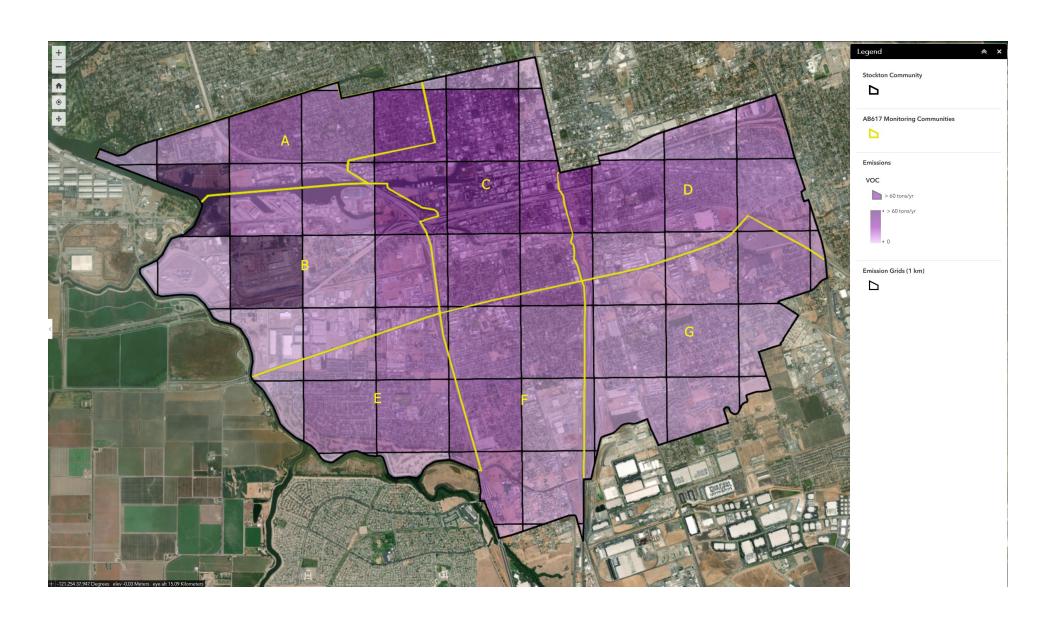

5-year average Wind Speed and Direction
Wind is usually blowing from Northwest to Southeast
Wind rose on map at current CARB Stockton Monitor
Will move to new site due to planned building demolition

# NOx Emissions





## Diesel Particulate Emissions





#### **ASTHMA INDICATOR**

Spatially modeled, age-adjusted rate of emergency department visits for asthma. Averaged over 2011-2013. CalEnviroScreen 3.0, percentile compared to all of California



#### CARDIOVASCULAR DISEASE INCDICATOR

Spatially modeled, age-adjusted rate of emergency department visits for acute myocardial infarction (AMI). Averaged over 2011-2013. CalEnviroScreen 3.0, percentile compared to all of California



### LOW BIRTH WEIGHT INDICATOR

Percent low birth weight. Averaged over 2005-2012. CalEnviroScreen 3.0, percentile compared to all of California