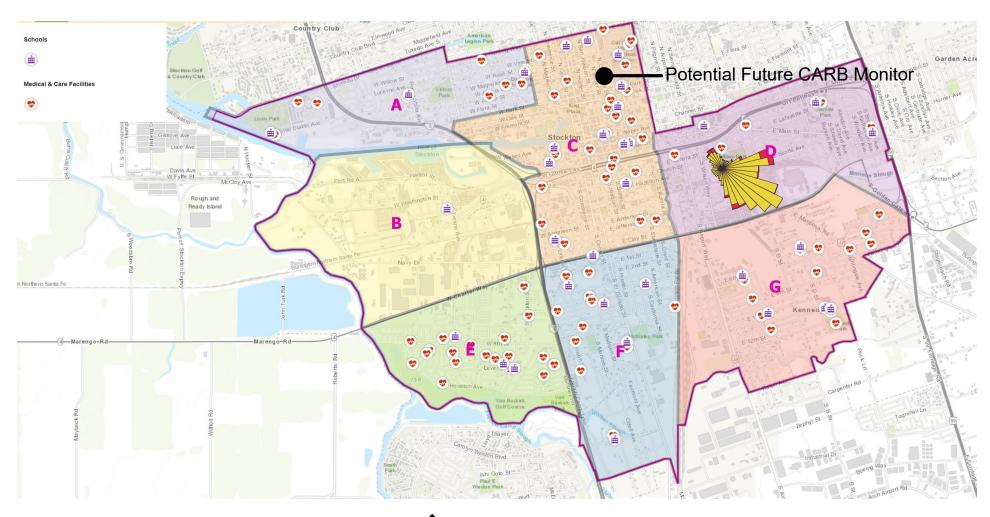

5-year average Wind Speed and Direction
Wind is usually blowing from Northwest to Southeast
Wind rose on map at current CARB Stockton Monitor
Will move to new site due to planned building demolition