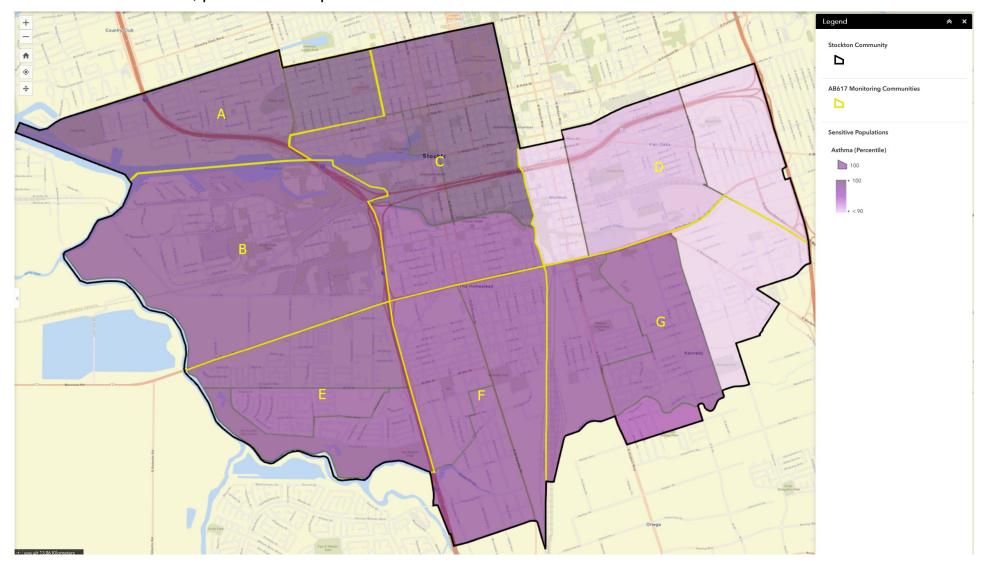

#### **ASTHMA INDICATOR**

Spatially modeled, age-adjusted rate of emergency department visits for asthma. Averaged over 2011-2013. CalEnviroScreen 3.0, percentile compared to all of California