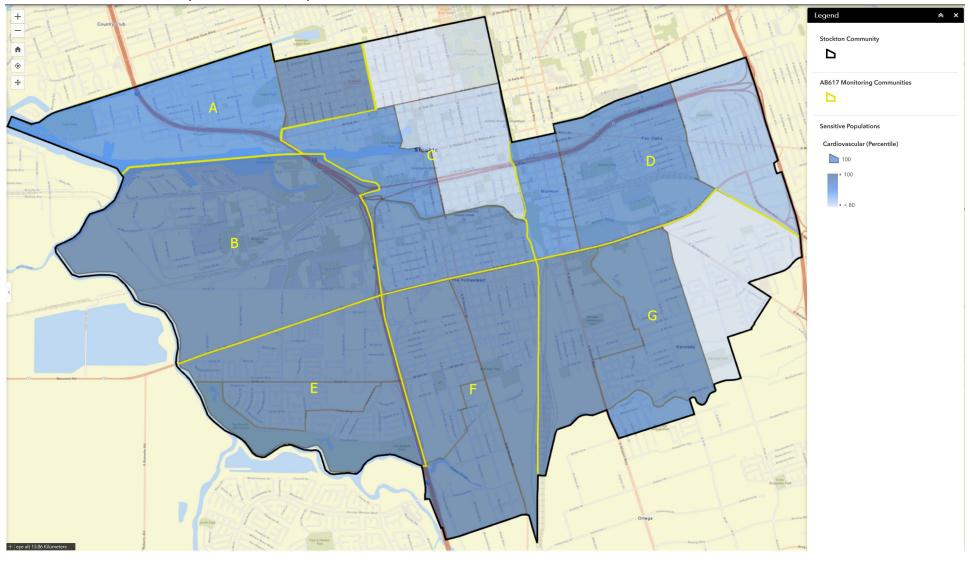

#### CARDIOVASCULAR DISEASE INCDICATOR

Spatially modeled, age-adjusted rate of emergency department visits for acute myocardial infarction (AMI). Averaged over 2011-2013. CalEnviroScreen 3.0, percentile compared to all of California