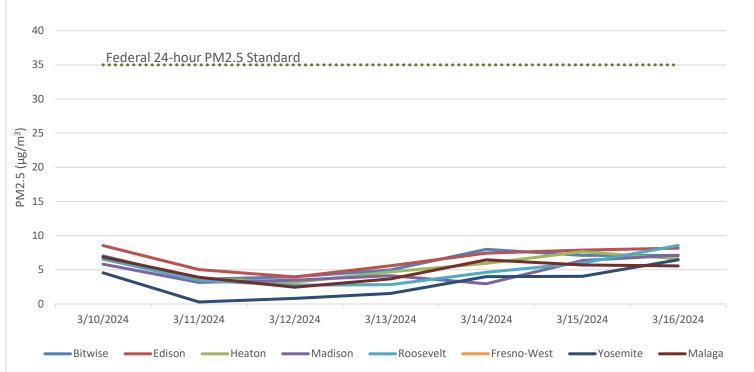

#### PM2.5 Monitoring:

\*West Fresno was down on 3/10/2024 – 3/16/2024 due to vandalism on the electrical infrastructure.

| 24-hour samples of Toxics Speciation was taken on<br>March 10th and 16th.Van monitoring was not performed during to<br>period. |
|--------------------------------------------------------------------------------------------------------------------------------|
|--------------------------------------------------------------------------------------------------------------------------------|