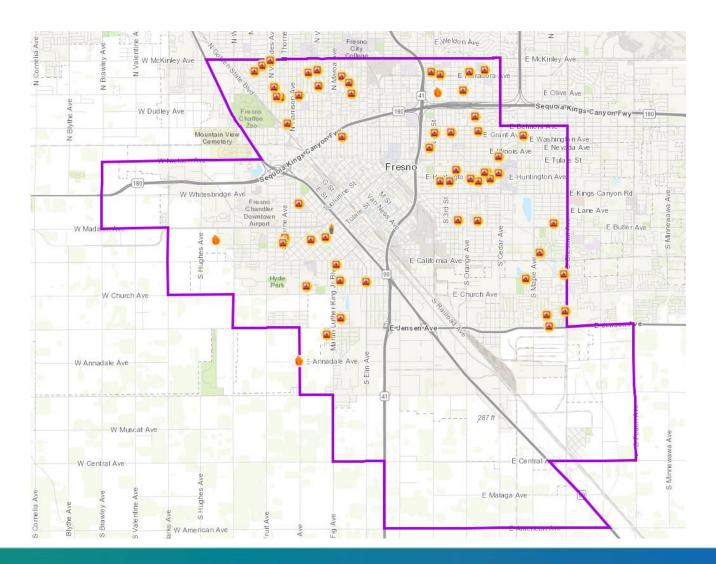

surveillance efforts within the South Central Fresno community. Building on the District's existing surveillance and complaint response efforts, the District will conduct additional targeted surveillance efforts in South Central Fresno community at least once per quarter for the next 5 years. The District will work with the Community Steering Committee to focus surveillance efforts in areas where illegal residential open burning has historically occurred.



# Enhanced Enforcement of District Rule 4103 (Open Burning) (cont'd)

- Feedback?
  - –Are there particular locations where CSC has observed residential burning?
  - -Where should District focus future enforcement efforts?
  - -Is open burning more prevalent at particular times of day?



### **Fireplace and Open Burning Violations**





### Enhanced Inspection Frequency of Permitted Sources

 To limit the potential for localized air quality impacts associated with the failure to comply with emissions standards established by District permit, rule, or regulation, the District will increase the frequency of inspection at each facility that has had an emission violation over the past three (3) years. These facilities will be inspected at least twice per calendar year for the next five (5) years or until the facility has 4 consecutive inspections without an emission violation, whichever occurs first.



# Enhanced Enforcement of Fugitive Dust Requirements

 To limit the potential for localized air quality impacts associated with fugitive dust from construction/earthmoving activities and open areas subject to District Regu