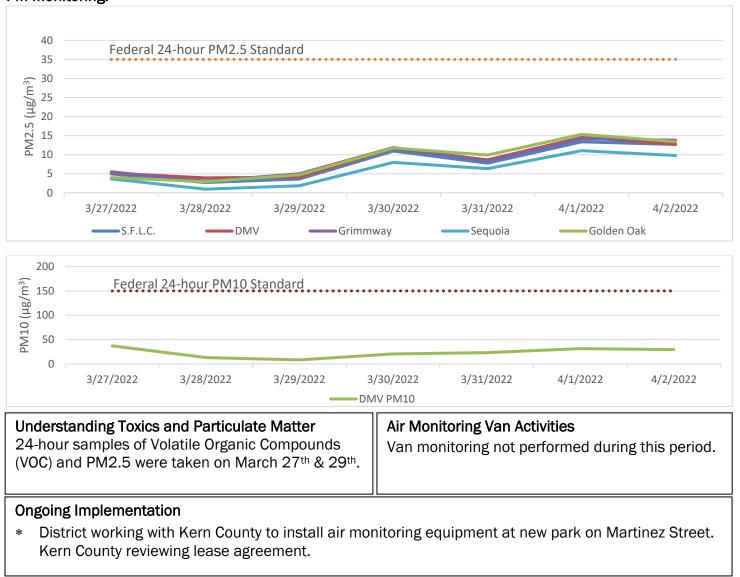

| Areas of Interest<br>with Air Monitoring<br>Van (Multi-<br>Pollutant) |
|--|---------------------------------------------------------|--------------------------------|-----------------------------------------------|------------------------------------------------------|-------------------------------------------|------------------------------------|-----------------------------------------------------------------------|
|  | In place                                                | In place                       | In place                                      | In place                                             | In place                                  | Van being<br>used for<br>this area | In place                                                              |

#### PM Monitoring: