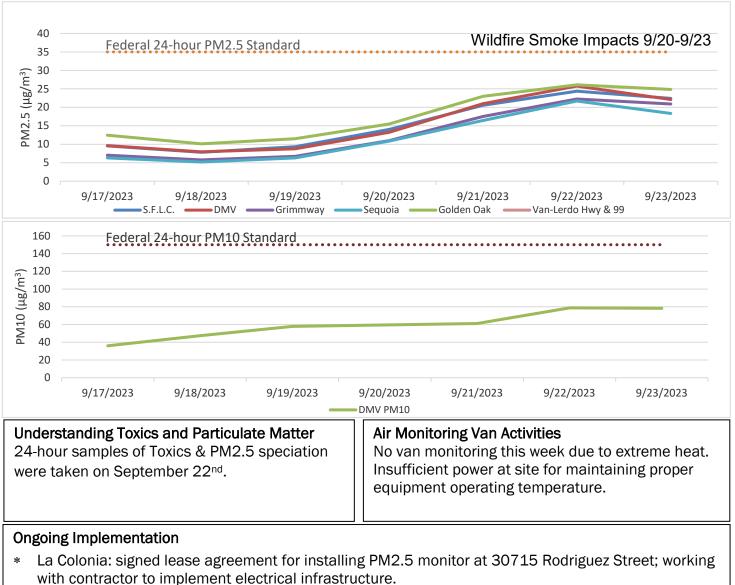

ailer) | La Colonia<br>(PM2.5)* | Areas of Interest<br>with Air Monitoring<br>Van (Multi-<br>Pollutant) |
|---------------------------------------------------------|--------------------------------|-----------------------------------------------|------------------------------------------------------|-------------------------------------------|------------------------|-----------------------------------------------------------------------|
| In Place                                                | In Place                       | In Place                                      | In Place                                             | In place                                  | In Progress            | In Place                                                              |

## PM Monitoring: