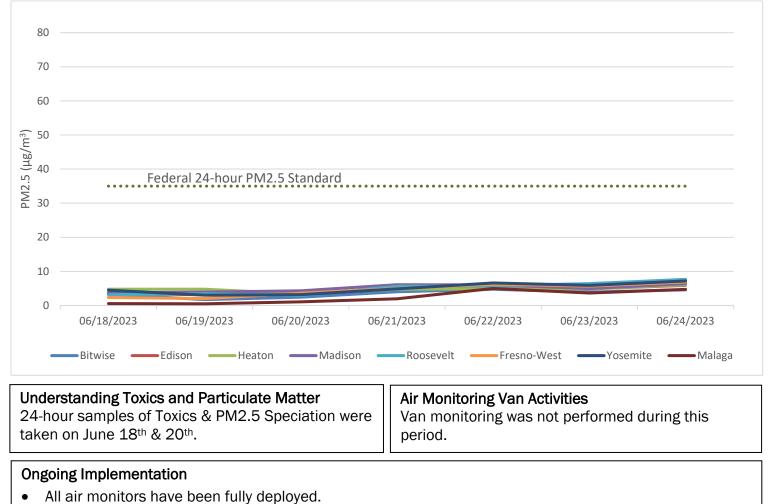

---------------------------------------|-------------------------------------------|--------------------------------------------|---------------------------------------------|----------------------------------------------------------|------------------------------------------------|----------------------------------------------------------------------|
| In place                               | In place           | In place                                | In place                                  | In place                                   | In place                                    | In place                                                 | In place                                       | In place                                                             |

#### PM2.5 Monitoring: