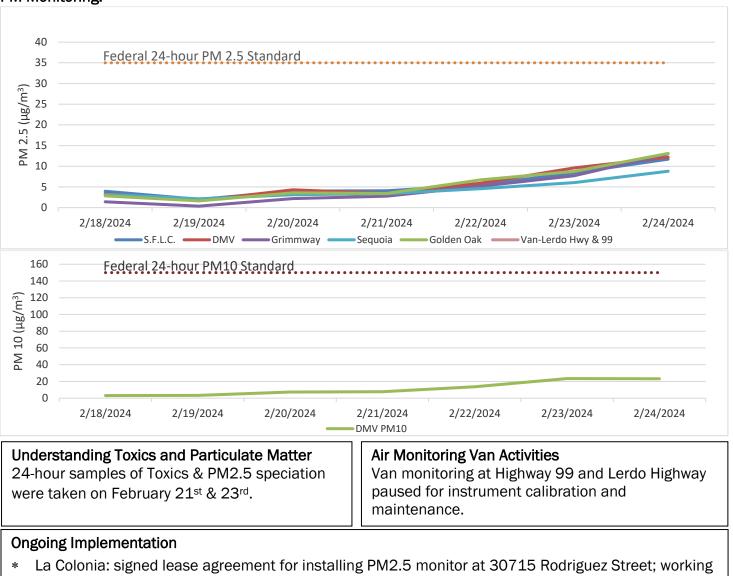

## PM Monitoring:

with contractor to implement electrical infrastructure; working with Kern County as backup option.