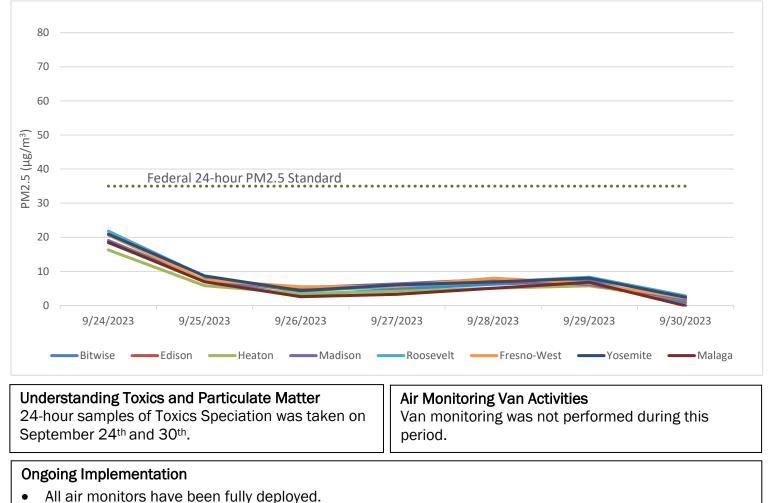

-----------------------------------------|-------------------------------------------|--------------------------------------------|---------------------------------------------|----------------------------------------------------------|------------------------------------------------|----------------------------------------------------------------------|
| In place                               | In place           | In place                                | In place                                  | In place                                   | In place                                    | In place                                                 | In place                                       | In place                                                             |

## PM2.5 Monitoring: