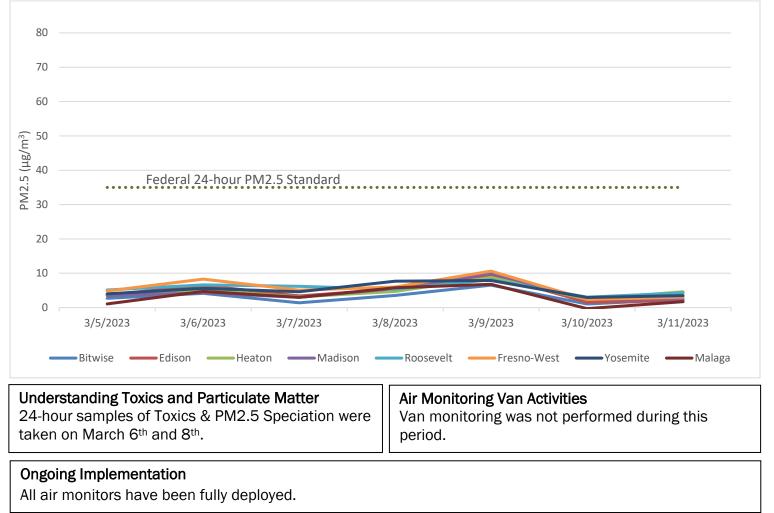

---------------------------------------|-------------------------------------------|--------------------------------------------|---------------------------------------------|----------------------------------------------------------|------------------------------------------------|----------------------------------------------------------------------|
| In place                               | In place           | In place                                | In place                                  | In place                                   | In place                                    | In place                                                 | In place                                       | In place                                                             |

#### PM2.5 Monitoring: