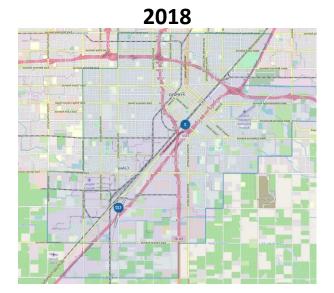

## Map of Heavy – Duty Diesel Vehicle Enforcement Activities from 2016 - 2018

Highest mobile source priorities:

Diesel truck emissions from traffic and idling on freeways, at intersections and major roadways, at warehouses, and at railyards

https://webmaps.arb.ca.gov/edvs/