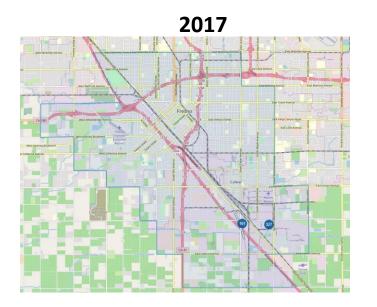

## Map of Heavy – Duty Diesel Vehicle Enforcement Activities from 2016 - 2018

Highest mobile source priorities:

Diesel truck emissions from traffic and idling on freeways, at intersections and major roadways, at warehouses, and at railyards

https://webmaps.arb.ca.gov/edvs/