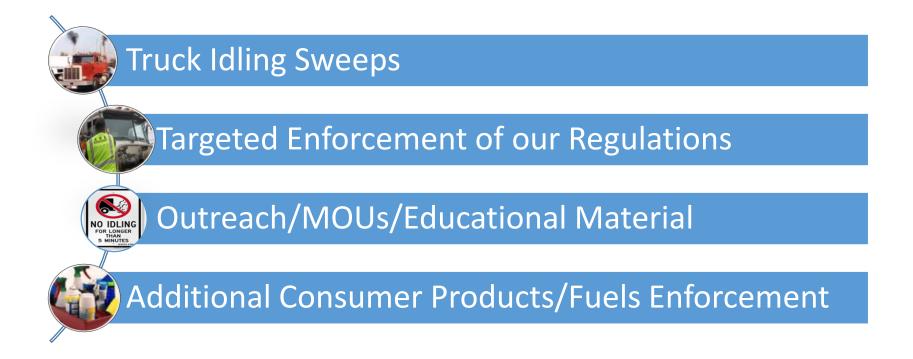

110                | 19       | 0                | 125         | 118                | 7        | 0                | 25          | 23                 | 2        | 0                |
|                                          | Total                               | 396         | 360                | 24       | 12               | 488         | 459                | 19       | 10               | 124         | 113                | 6        | 5                |

## Map of Heavy – Duty Diesel Vehicle Enforcement Activities from 2016 - 2018



Highest mobile source priorities:

Diesel truck emissions from traffic and idling on freeways, at intersections and major roadways, at warehouses, and at railyards





https://webmaps.arb.ca.gov/edvs/

# Possible CARB Enforcement Actions for your Community



## Questions, Input, Brainstorming

What do you want to know more about?

What efforts do you have input on?

What creative enforcement/outreach solutions can we explore together to improve air quality here?

## CARB Enforcement Contacts

Visit the TruckStop for more detailed compliance info.: <u>www.arb.ca.gov/truckstop</u> or contact CARB's diesel hotline at 866-6DIESEL (866-634-3735) or email: <u>8666diesel@arb.ca.gov.</u>

To report a violation to CARB: Call 1-800-END-SMOG (288-7664) or report online at: <u>https://calepa.ca.gov/enforcement/complaints</u>

CARB Community Outreach and Enforcement Section: <u>COES@arb.ca.gov</u>